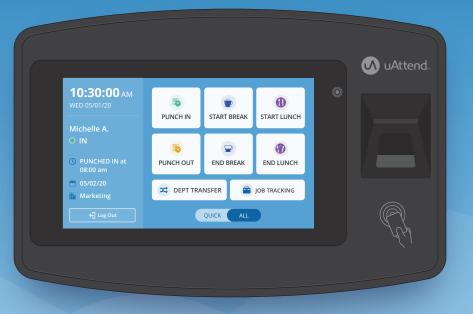

## **Employee Punching Options**

Authenticate with Finger Scan, PIN, or RFID

Choose a Punch option: In, Out, Start/End Break\*, Start/End Lunch\*, Department Transfer\*, or Job Tracking\* (\*These optional punch types will only show up if applicable)